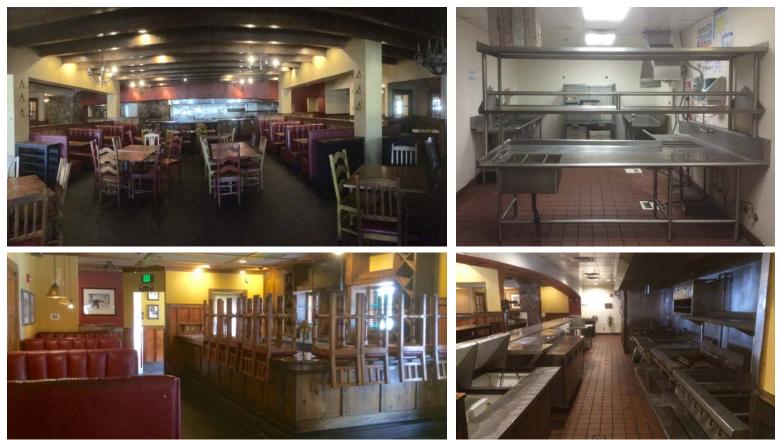

# 7,365sf TURNKEY RESTAURANT FOR LEASE

- Separate Pad Building
- Excellent Parking
- Walk-In Refrigerator & Freezer
- Ample Storage

- FEATURES
  - Large Hood
  - Grease Trap
  - Open Cook Line
  - Spacious Enclosed Patio
- Well built interior and kitchen from former national tenant