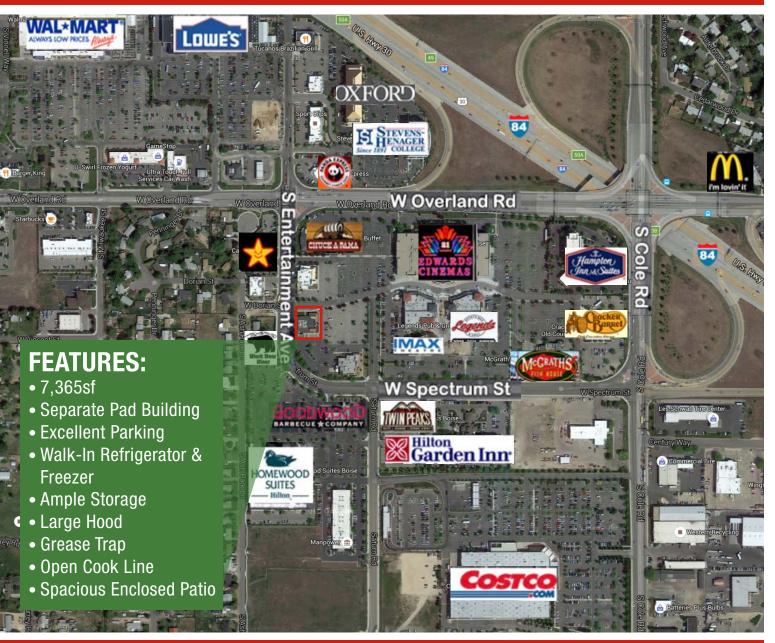

## PRIME SHOPPING CENTER OPPORTUNITY 1700 S. ENTERTAINMENT AVENUE BOISE, ID 83709

#### **BOISE SPECTRUM – A GREAT DESTINATION IN THE BOISE METRO AREA!**

- Ideal location on I-84, Overland / Cole Roads with 152,500 in Daily Traffic
- 100,000+ Movie-Goers Per Month, Plus Restaurant and Hotel Foot Traffic
- 170,000 Employees Within a 5-Mile Radius, Plus Regular Business Travelers
- 586,342 Residents Inside the 22-Mile Trade Area, within a 30-Minute Drive
- A Full Spectrum Mix of Dining and Entertainment to Cover All Day Parts
- An Iconic Destination Creating a Unique Streetscape of Fun Experience